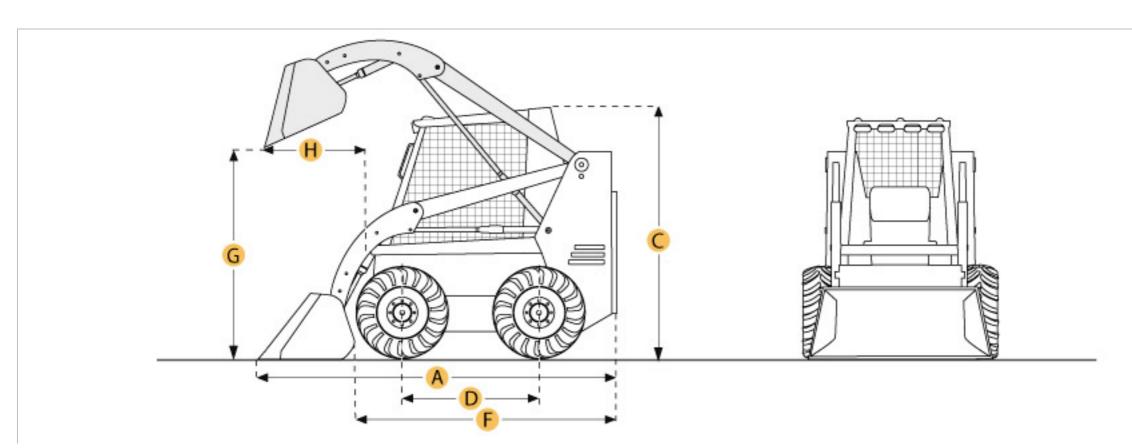

## **Selected Dimensions**

| Dimensions                    |            |           |
|-------------------------------|------------|-----------|
| A. LENGTH WITH BUCKET         | 11.4 ft in | 3474.7 mm |
| B. WIDTH OVER TIRES           | 6 ft in    | 1828.8 mm |
| C. HEIGHT TO TOP OF CAB       | 6.8 ft in  | 2066.5 mm |
| D. WHEELBASE                  | 3.8 ft in  | 1152.1 mm |
| F. LENGTH W/O BUCKET          | 9 ft in    | 2752.3 mm |
| H. REACH AT MAX LIFT AND DUMP | 31.5 in    | 800.1 mm  |

| Specification              |              |            |
|----------------------------|--------------|------------|
| •                          |              |            |
| Engine                     |              |            |
| GROSS POWER                | 74.3 hp      | 55.4 kw    |
| ASPIRATION                 | Turbocharged |            |
| Operational                |              |            |
| OPERATIONAL WEIGHT         | 8327 lb      | 3777.1 kg  |
| FUEL CAPACITY              | 27.3 gal     | 103.3 L    |
| MAX SPEED                  | 7.1 mph      | 11.4 km/h  |
| Loader                     |              |            |
| OPERATING LOAD RATING      | 2690 lb      | 1220.2 kg  |
| TIPPING LOAD               | 5380 lb      | 2440.3 kg  |
| Hydraulic                  |              |            |
| PUMP FLOW CAPACITY         | 23 gal/min   | 87.1 L/min |
| Dimensions                 |              |            |
| LENGTH WITH BUCKET         | 11.4 ft in   | 3474.7 mm  |
| LENGTH W/O BUCKET          | 9 ft in      | 2752.3 mm  |
| WIDTH OVER TIRES           | 6 ft in      | 1828.8 mm  |
| HEIGHT TO TOP OF CAB       | 6.8 ft in    | 2066.5 mm  |
| WHEELBASE                  | 3.8 ft in    | 1152.1 mm  |
| REACH AT MAX LIFT AND DUMP | 31.5 in      | 800.1 mm   |