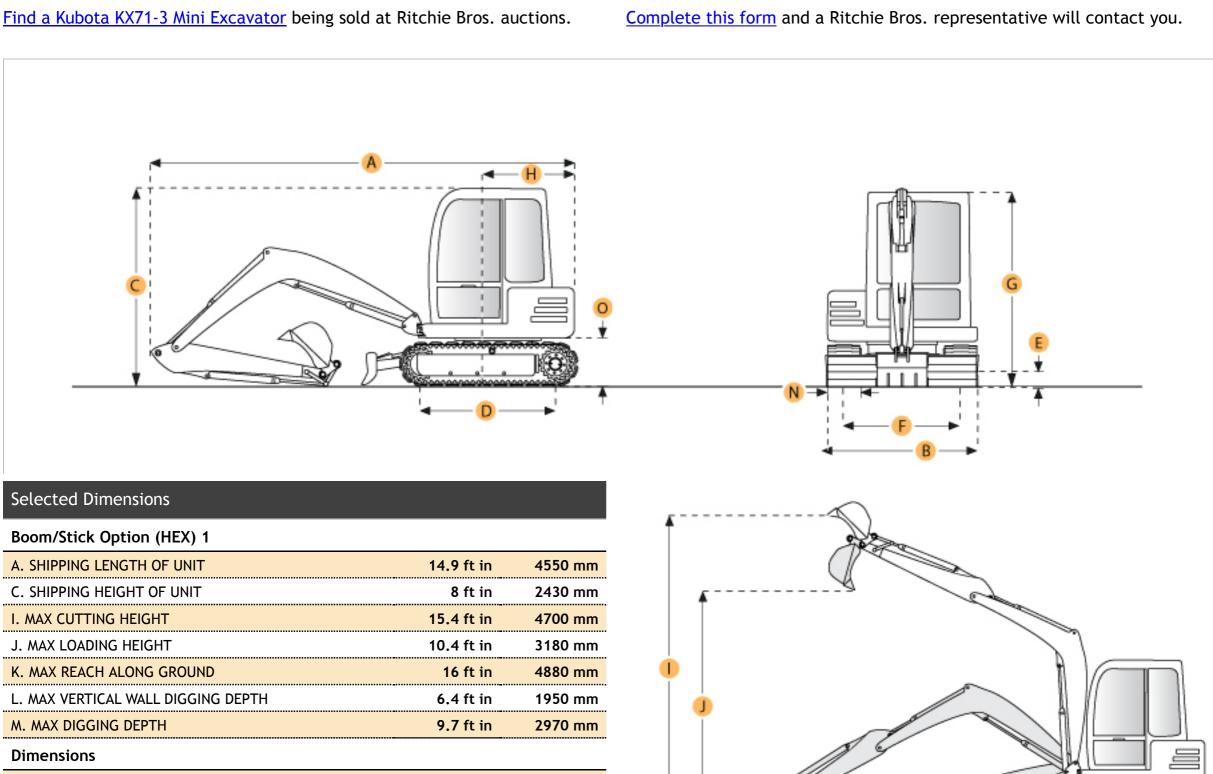

## Need to sell equipment?

20.5 kw

1.5 L

| Dimensions                    |           |         |
|-------------------------------|-----------|---------|
| B. WIDTH TO OUTSIDE OF TRACKS | 4.9 ft in | 1500 mm |
| D. LENGTH OF TRACK ON GROUND  | ft in     | mm      |
| E. GROUND CLEARANCE           | 1 ft in   | 305 mm  |
| G. HEIGHT TO TOP OF CAB       | ft in     | mm      |
| H. TAIL SWING RADIUS          | 4 ft in   | 1210 mm |

#### **Swing Mechanism**

| SWING SPEED        |  |
|--------------------|--|
| l la davas veis es |  |

Undercarriage

GROUND PRESSURE

MAX TRAVEL SPEED

3.9 psi
26.9 kPa
4.5 km/h

9.4 rpm

Boom/Stick Option (HEX) 1

| SHIPPING HEIGHT OF UNIT         | 8 ft in    | 2430 mm |
|---------------------------------|------------|---------|
| SHIPPING LENGTH OF UNIT         | 14.9 ft in | 4550 mm |
| MAX DIGGING DEPTH               | 9.7 ft in  | 2970 mm |
| MAX REACH ALONG GROUND          | 16 ft in   | 4880 mm |
| MAX CUTTING HEIGHT              | 15.4 ft in | 4700 mm |
| MAX LOADING HEIGHT              | 10.4 ft in | 3180 mm |
| MAX VERTICAL WALL DIGGING DEPTH | 6.4 ft in  | 1950 mm |
| Dimensions                      |            |         |
| WIDTH TO OUTSIDE OF TRACKS      | 4.9 ft in  | 1500 mm |
| HEIGHT TO TOP OF CAB            | ft in      | mm      |
| GROUND CLEARANCE                | 1 ft in    | 305 mm  |
| TAIL SWING RADIUS               | 4 ft in    | 1210 mm |
| LENGTH OF TRACK ON GROUND       | ft in      | mm      |
|                                 |            |         |