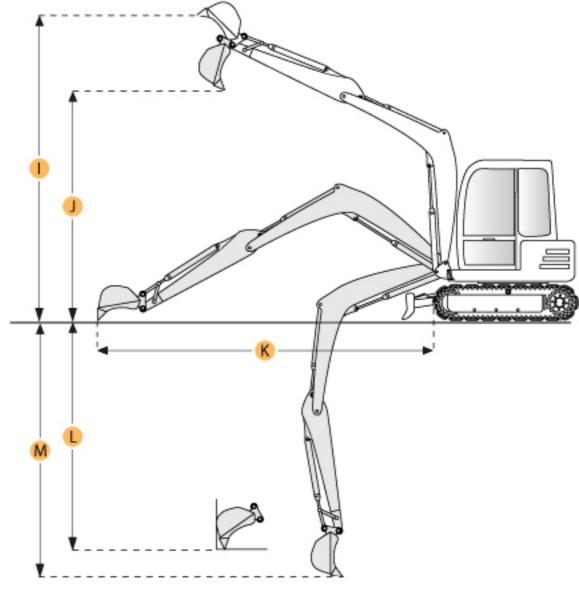

#### **Swing Mechanism**

| SWING SPEED        |  |
|--------------------|--|
| l la davas veis es |  |

Undercarriage

GROUND PRESSURE

MAX TRAVEL SPEED

3.9 psi
26.9 kPa
4.5 km/h

9.4 rpm

Boom/Stick Option (HEX) 1

| SHIPPING HEIGHT OF UNIT         | 8 ft in    | 2430 mm |
|---------------------------------|------------|---------|
| SHIPPING LENGTH OF UNIT         | 14.9 ft in | 4550 mm |
| MAX DIGGING DEPTH               | 9.7 ft in  | 2970 mm |
| MAX REACH ALONG GROUND          | 16 ft in   | 4880 mm |
| MAX CUTTING HEIGHT              | 15.4 ft in | 4700 mm |
| MAX LOADING HEIGHT              | 10.4 ft in | 3180 mm |
| MAX VERTICAL WALL DIGGING DEPTH | 6.4 ft in  | 1950 mm |
| Dimensions                      |            |         |
| WIDTH TO OUTSIDE OF TRACKS      | 4.9 ft in  | 1500 mm |
| HEIGHT TO TOP OF CAB            | ft in      | mm      |
| GROUND CLEARANCE                | 1 ft in    | 305 mm  |
| TAIL SWING RADIUS               | 4 ft in    | 1210 mm |
| LENGTH OF TRACK ON GROUND       | ft in      | mm      |
|                                 |            |         |